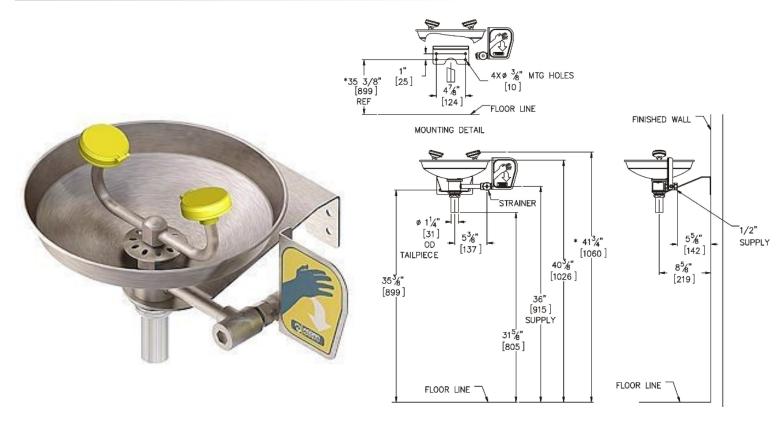

## **Dimensions**

Diameter: 300mm

## **Material and Specifications**

Grade 304 stainless steel bowl, 300mm diameter
ABS yellow plastic eye wash spray heads with flip open dust covers
1/2" stay open ball valve with stainless steel push handle
Grade 304 stainless steel wall bracket
32mm waste fitting
BSP adaptors are supplied for all NPT pipe connections
Internal filters and flow controls
Flow rate 14 litres per minute
ANSI Z358.1 compliant, includes safety sign and weekly testing card